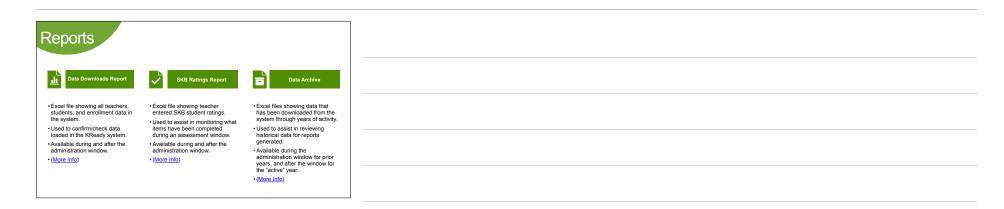

ext Information                                             | <ul> <li>Help Desk Support</li> <li>844-K12-OHIO [844-512-6446]</li> <li>Data Manger/Admin Training</li> </ul> |   |  |  |
| Role Specific Resources     Implementation Materials and Supports                                                                            | Support Resources     How-to Videos                                                                            |   |  |  |
| https://education.ohio.gov/Topics/Early-Learning/<br>Kindergarten/Early-Learning-Assessment/Early-<br>Learning-Assessment-for-Administrators | https://www.ohio-k12.help/kready-support/                                                                      |   |  |  |







ELA - Monitore and Completion Webinar 05082024 - May 3, 2024



















| Feedback Survey                          |                        |  |
|------------------------------------------|------------------------|--|
| A detention per Expertent Nation Product | https://bit.ly/2TtpWpT |  |
|                                          |                        |  |
|                                          |                        |  |