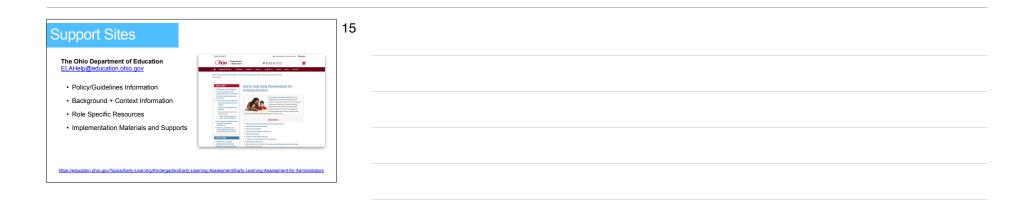

| Support Sites                                                       |                                                                                       | 16 |
|---------------------------------------------------------------------|---------------------------------------------------------------------------------------|----|
| Ohio K12 Help (Help Desk)<br>844-K12-OHIO [844-512-6446]            |                                                                                       |    |
| Help Desk Support via Email + Phone     Data Manager/Admin Training | KReady System Support                                                                 |    |
| Support Resources by Role     How To Videos                         | Open         Description           August water families         Law, Law, or Franker |    |
| L                                                                   | Supportly Net                                                                         |    |
| https://www.ohio-k12.help/kready-support/                           |                                                                                       |    |