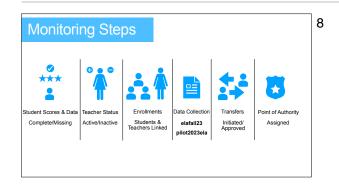

ELA - Monitoring and Completion Webinar - October 17, 2023



| Policy + Practice                                                                       | 5 |
|-----------------------------------------------------------------------------------------|---|
| Web: Early Learning Assessment for Administrators_<br>Email: ELAHelp@education.ohio.gov |   |
|                                                                                         |   |
|                                                                                         |   |







| 7 |  |  |  |
|---|--|--|--|
|   |  |  |  |













| Reports                                                                                                                                                                        |                                                                                                                                                                                           |                                                                                                                                                                                               | 13 |  |
|--------------------------------------------------------------------------------------------------------------------------------------------------------------------------------|-------------------------------------------